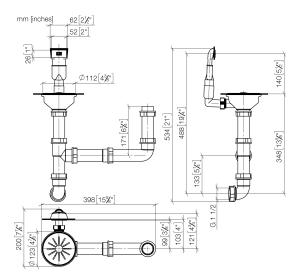

## Pop-up waste and overflow closable by hand - Stainless Steel

10 415 003

- 31/2" drain valve closable by hand
- concealed overflow
- strainer insert
- suitable for sink 38 180 003

Only suitable for combining with polished high-grade steel kitchen sinks.