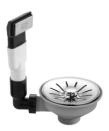

## Pop-up waste and overflow closable by hand - Stainless Steel

10 415 003

- 31/2" drain valve closable by hand
- concealed overflow
- strainer insert
- suitable for sink 38 180 003

Only suitable for combining with polished high-grade steel kitchen sinks.