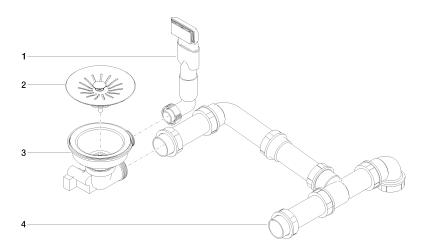

## Spare parts list

| No. | Item Number        | Name                  | Quantity used | Delivery time |
|-----|--------------------|-----------------------|---------------|---------------|
| 1   | 90 11 01 200 09-85 | connection            | 1             | 60            |
| 2   | 90 11 01 200 07-85 | plug                  | 1             | 60            |
| 3   | 90 11 01 200 08-85 | casing ( completely ) | 1             | 2             |
| 4   | 90 11 01 200 02 90 | piping                | 1             | 60            |